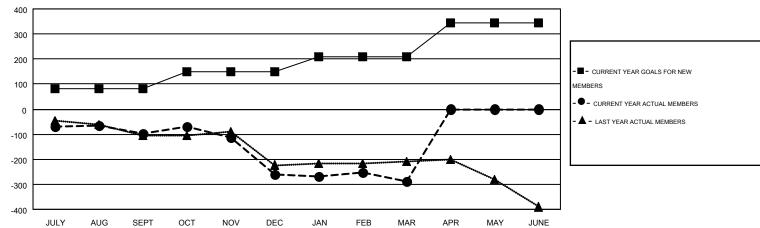

## Multiple District 1

THOMAS MATNEY

GMT CA 1

|                       |                  | Clubs     |                  |                  |                       |                    | Members                                |                    |                  |
|-----------------------|------------------|-----------|------------------|------------------|-----------------------|--------------------|----------------------------------------|--------------------|------------------|
| RESULTS FOR 2014-2015 |                  |           |                  |                  | RESULTS FOR 2014-2015 |                    |                                        |                    |                  |
| QUARTER               | NEW CLUB<br>GOAL | NEW CLUBS | DROPPED<br>CLUBS | NET<br>GAIN/LOSS | QUARTER               | NEW MEMBER<br>GOAL | CHARTER AND<br>NEW<br>MEMBERS<br>ADDED | DROPPED<br>MEMBERS | NET<br>GAIN/LOSS |
| JULY/AUG/SEPT         | 3                | 1         | 0                | 1                | JULY/AUG/SEPT         | 83                 | 299                                    | 398                | -99              |
| OCT/NOV/DEC           | 2                | 0         | 7                | -7               | OCT/NOV/DEC           | 65                 | 327                                    | 488                | -161             |
| JAN/FEB/MAR           | 2                | 1         | 1                | 0                | JAN/FEB/MAR           | 61                 | 319                                    | 347                | -28              |
| APR/MAY/JUNE          | 6                | 0         | 0                | 0                | APR/MAY/JUNE          | 137                | 0                                      | 0                  | 0                |

## GOALS AND ACTUAL MEMBERS CUMULATIVE

| DROPPED CLUBS: 8  DROPPED MEMBERS |                  | 283 CLUBS OF 531 ADDED 1 OR MORE NEW MEMBERS | GENDER DISTRIBUTION  MALE 11,970 (78.24%)  FEMALE 3,329 (21.76%) |       |  |
|-----------------------------------|------------------|----------------------------------------------|------------------------------------------------------------------|-------|--|
| DECEASED  CLUB CANCELLED  OTHER   | 200<br>86<br>947 | CLICK HERE FOR HEALTH ASSESSMENT DATA        | FAMILY UNIT MEMBERS HEAD OF HOUSEHOLD                            |       |  |
| TOTAL                             | 1,233            |                                              | NON-HEAD OF HOUSEHOLD                                            | 1,137 |  |