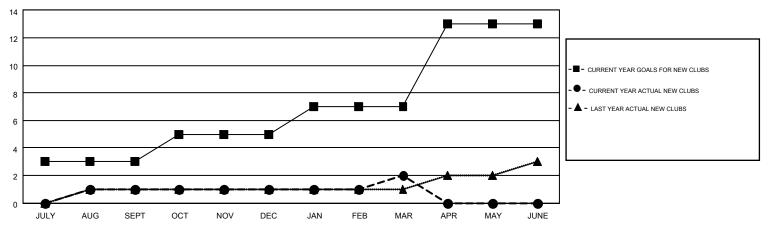

## Multiple District 1

THOMAS MATNEY

GMT CA 1

|                       |                  | Clubs     |                  |                  |                       |                    | Members                                |                    |                  |
|-----------------------|------------------|-----------|------------------|------------------|-----------------------|--------------------|----------------------------------------|--------------------|------------------|
| RESULTS FOR 2014-2015 |                  |           |                  |                  | RESULTS FOR 2014-2015 |                    |                                        |                    |                  |
| QUARTER               | NEW CLUB<br>GOAL | NEW CLUBS | DROPPED<br>CLUBS | NET<br>GAIN/LOSS | QUARTER               | NEW MEMBER<br>GOAL | CHARTER AND<br>NEW<br>MEMBERS<br>ADDED | DROPPED<br>MEMBERS | NET<br>GAIN/LOSS |
| JULY/AUG/SEPT         | 3                | 1         | 0                | 1                | JULY/AUG/SEPT         | 83                 | 299                                    | 398                | -99              |
| OCT/NOV/DEC           | 2                | 0         | 7                | -7               | OCT/NOV/DEC           | 65                 | 327                                    | 488                | -161             |
| JAN/FEB/MAR           | 2                | 1         | 1                | 0                | JAN/FEB/MAR           | 61                 | 319                                    | 347                | -28              |
| APR/MAY/JUNE          | 6                | 0         | 0                | 0                | APR/MAY/JUNE          | 137                | 0                                      | 0                  | 0                |

## GOALS AND ACTUAL NEW CLUBS CUMULATIVE